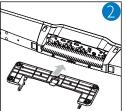

- Attach speakers to the main unit.
- 2

Slide the table stand onto the bottom of the main unit.

Place the main unit and speakers.

4

Connect AV devices

Connect power.